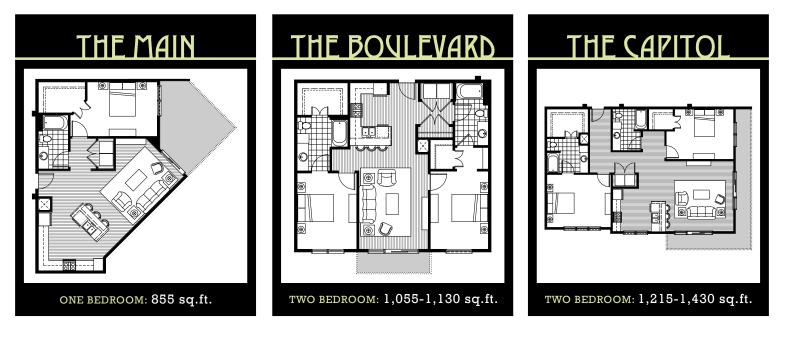

## 2700 Capitol Park combines thoroughly modern style with THE BEST of urban living.

2700 Capitol Park is THE address for EXCEPTIONAL boutique loft living in downtown Tuscaloosa. We offer beautifully appointed studios, one and two bedroom floor plans featuring unique details and generous living spaces. Features include:

THE AVENUE

The floor plans depicted provide general dimensions for your reference, however the unique character of the building makes each loft slightly different in size.

2700 University Boulevard | Tuscaloosa, AL 35401 | 205.752.2700 | live@2700capitolpark.com www.2700capitolpark.com