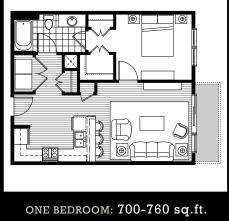

## 2700 Capitol Park combines thoroughly modern style with THE BEST of urban living.

2700 Capitol Park is THE address for EXCEPTIONAL boutique loft living in downtown Tuscaloosa. We offer beautifully appointed studios, one and two bedroom floor plans featuring unique details and generous living spaces. Features include:

THE AVENUE

The floor plans depicted provide general dimensions for your reference, however the unique character of the building makes each loft slightly different in size.

2700 University Boulevard | Tuscaloosa, AL 35401 | 205.752.2700 | live@2700capitolpark.com www.2700capitolpark.com