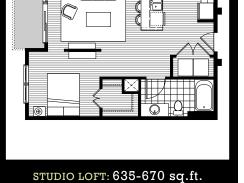

## 2700 Capitol Park combines thoroughly modern style with THE BEST of urban living.

2700 Capitol Park is THE address for EXCEPTIONAL boutique loft living in downtown Tuscaloosa. We offer beautifully appointed studios, one and two bedroom floor plans featuring unique details and generous living spaces. Features include:

THE AVENUE

The floor plans depicted provide general dimensions for your reference, however the unique character of the building makes each loft slightly different in size.

2700 University Boulevard | Tuscaloosa, AL 35401 | 205.752.2700 | live@2700capitolpark.com www.2700capitolpark.com