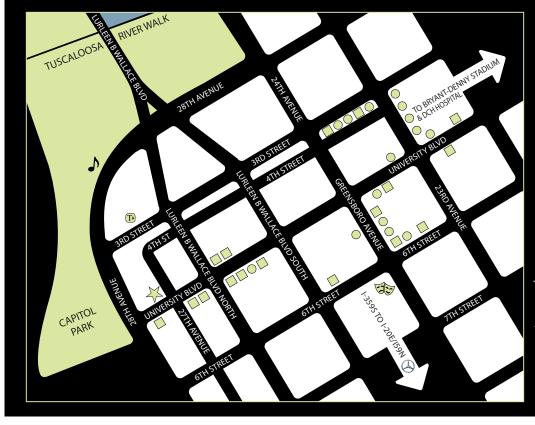

Located in the heart of downtown Tuscaloosa, 2700 Capitol Park is the ideal location for a life less ordinary.

Bordered by historic Capitol Park, the Tuscaloosa Amphitheater and within walking distance to the lively and energetic downtown, you'll feel right at home in Tuscaloosa's urban city center. City parks, museums, and entertainment venues are just a stroll or bike ride away.

## it's not just where you want to live... it's how you want to live... want to live...

Tuscaloosa Amphitheater: in your backyard | Restaurants, Nightlife & Shopping: steps away Capitol Park: out your front door | RiverWalk: 5 minute walk | Bryant Denny Stadium: 1.5 miles DCH hospital: 3 miles | Mercedes Benz Plant: 20 minutes