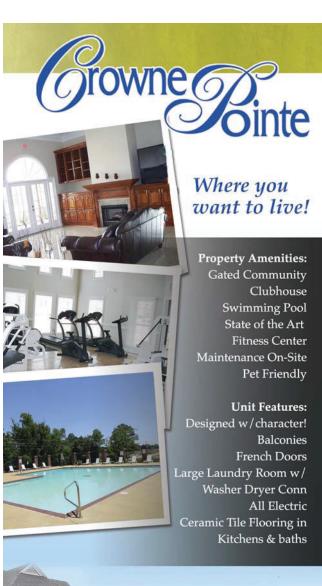

## **CROWNE POINTE**

Where you want to live!

3719 E. Hargrove Rd Tuscaloosa, AL

- · Swimming Pool
- · Gated Community
- · Fitness Center
- · Laundry Facility
- Business Center
- · Balcony/Patio
- Clubhouse
- · Icemaker
- On Site Management
- · Washer/Dryer Hookups

**Directions:** From McFarland Blvd turn left onto Hargrove Road East and Crowne Pointe is on the right.